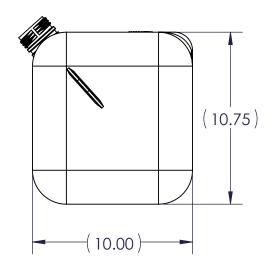

| CUSTOMER SIGN-OFF |
|-------------------|
| COMPANY:          |
| SIGNATURE:        |
| PRINTED NAME:     |
| DATE:             |

|  | 2 477026<br>1 070755A<br>ITEM FPN                                                                                                                                                                                    |               | δx  | 477026                                 | CARB/EPA FUEL TANK LABEL                 |               |                          | 1         |
|--|----------------------------------------------------------------------------------------------------------------------------------------------------------------------------------------------------------------------|---------------|-----|----------------------------------------|------------------------------------------|---------------|--------------------------|-----------|
|  |                                                                                                                                                                                                                      |               | -FL | 3267-2                                 | 8 Gallon Tank, PE, Black,<br>Flourinated |               | 1                        |           |
|  |                                                                                                                                                                                                                      |               |     | DWG#                                   | DESCRIPTION                              |               |                          | QTY       |
|  | PROPRIETARY AND CONFIDENTIAL THE INFORMATION CONTAINED IN THIS DRAWING IS THE SOLE PROPERTY OF FLAMBEAU, INC. ANY REPRODUCTION IN PART OR AS A WHOLE WITHOUT THE WRITTEN PERMISSION OF FLAMBEAU, INC. IS PROHIBITED. |               | SHT | FLAMBEAU, INC.                         |                                          |               |                          |           |
|  |                                                                                                                                                                                                                      |               | 1   | SCALE: 1:6  MOLD NO: 326  DESCRIPTION: | BFI NO: NA<br>7 MAT'L: NA                | DRAWN<br>FPN: | BY: ANA DATE<br>071416AE | :10-24-14 |
|  | DIMENSIONS ARE IN INCHES. THE FOLLOWING TOLERANCES APPLY UNLESS OTHERWISE SPECIFIED ANGULAR: ±3° TWO PLACE x.xx ±.125"                                                                                               |               | OF  | 8 GALLON CARB/EPA FUEL TANK ASSEMBLY   |                                          |               |                          | ,         |
|  | THREE PLACE X.XXX<br>DIMENSIONS IN PA<br>ARE FOR REFERENCE                                                                                                                                                           | RENTHESIS ( ) |     | CUSTOMER: US                           | S PLASTICS                               |               | DWG NO: 07               | 1416      |