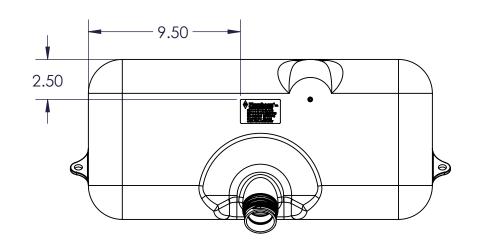

| CUSTOMER SIGN-OFF |
|-------------------|
| COMPANY:          |
| SIGNATURE:        |
| PRINTED NAME:     |
| DATE:             |

|  | 2 477026<br>1 070755A<br>ITEM FPN                                                                                                                                                                                    |               | δx  | 477026                                 | CARB/EPA FUEL TANK LABEL                 |               |                          | 1         |
|--|----------------------------------------------------------------------------------------------------------------------------------------------------------------------------------------------------------------------|---------------|-----|----------------------------------------|------------------------------------------|---------------|--------------------------|-----------|
|  |                                                                                                                                                                                                                      |               | -FL | 3267-2                                 | 8 Gallon Tank, PE, Black,<br>Flourinated |               | 1                        |           |
|  |                                                                                                                                                                                                                      |               |     | DWG#                                   | DESCRIPTION                              |               |                          | QTY       |
|  | PROPRIETARY AND CONFIDENTIAL THE INFORMATION CONTAINED IN THIS DRAWING IS THE SOLE PROPERTY OF FLAMBEAU, INC. ANY REPRODUCTION IN PART OR AS A WHOLE WITHOUT THE WRITTEN PERMISSION OF FLAMBEAU, INC. IS PROHIBITED. |               | SHT | FLAMBEAU, INC.                         |                                          |               |                          |           |
|  |                                                                                                                                                                                                                      |               | 1   | SCALE: 1:6  MOLD NO: 326  DESCRIPTION: | BFI NO: NA<br>7 MAT'L: NA                | DRAWN<br>FPN: | BY: ANA DATE<br>071416AE | :10-24-14 |
|  | DIMENSIONS ARE IN INCHES. THE FOLLOWING TOLERANCES APPLY UNLESS OTHERWISE SPECIFIED ANGULAR: ±3° TWO PLACE x.xx ±.125"                                                                                               |               | OF  | 8 GALLON CARB/EPA FUEL TANK ASSEMBLY   |                                          |               |                          | ,         |
|  | THREE PLACE X.XXX<br>DIMENSIONS IN PA<br>ARE FOR REFERENCE                                                                                                                                                           | RENTHESIS ( ) |     | CUSTOMER: US                           | S PLASTICS                               |               | DWG NO: 07               | 1416      |