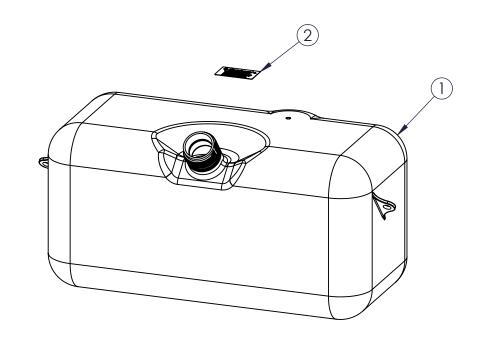

| CUSTOMER SIGN-OFF |
|-------------------|
| COMPANY:          |
| SIGNATURE:        |
| PRINTED NAME:     |
| DATE:             |

|  | 2 477026<br>1 070755A<br>ITEM FPN                                                                                                                                                                                    |               | δx  | 477026                                 | CARB/EPA FUEL TANK LABEL                 |               |                          | 1         |
|--|----------------------------------------------------------------------------------------------------------------------------------------------------------------------------------------------------------------------|---------------|-----|----------------------------------------|------------------------------------------|---------------|--------------------------|-----------|
|  |                                                                                                                                                                                                                      |               | -FL | 3267-2                                 | 8 Gallon Tank, PE, Black,<br>Flourinated |               | 1                        |           |
|  |                                                                                                                                                                                                                      |               |     | DWG#                                   | DESCRIPTION                              |               |                          | QTY       |
|  | PROPRIETARY AND CONFIDENTIAL THE INFORMATION CONTAINED IN THIS DRAWING IS THE SOLE PROPERTY OF FLAMBEAU, INC. ANY REPRODUCTION IN PART OR AS A WHOLE WITHOUT THE WRITTEN PERMISSION OF FLAMBEAU, INC. IS PROHIBITED. |               | SHT | FLAMBEAU, INC.                         |                                          |               |                          |           |
|  |                                                                                                                                                                                                                      |               | 1   | SCALE: 1:6  MOLD NO: 326  DESCRIPTION: | BFI NO: NA<br>7 MAT'L: NA                | DRAWN<br>FPN: | BY: ANA DATE<br>071416AE | :10-24-14 |
|  | DIMENSIONS ARE IN INCHES. THE FOLLOWING TOLERANCES APPLY UNLESS OTHERWISE SPECIFIED ANGULAR: ±3° TWO PLACE x.xx ±.125"                                                                                               |               | OF  | 8 GALLON CARB/EPA FUEL TANK ASSEMBLY   |                                          |               |                          | ,         |
|  | THREE PLACE X.XXX<br>DIMENSIONS IN PA<br>ARE FOR REFERENCE                                                                                                                                                           | RENTHESIS ( ) |     | CUSTOMER: US                           | S PLASTICS                               |               | DWG NO: 07               | 1416      |