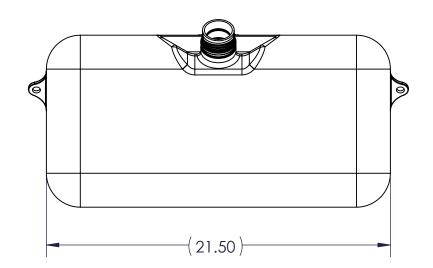

| CUSTOMER SIGN-OFF |
|-------------------|
| COMPANY:          |
| SIGNATURE:        |
| PRINTED NAME:     |
| DATE:             |

|  | 2 477026<br>1 070755A<br>ITEM FPN                                                                                                                                                                                    |               | δx  | 477026                                 | CARB/EPA FUEL TANK LABEL                 |               |                          | 1         |
|--|----------------------------------------------------------------------------------------------------------------------------------------------------------------------------------------------------------------------|---------------|-----|----------------------------------------|------------------------------------------|---------------|--------------------------|-----------|
|  |                                                                                                                                                                                                                      |               | -FL | 3267-2                                 | 8 Gallon Tank, PE, Black,<br>Flourinated |               | 1                        |           |
|  |                                                                                                                                                                                                                      |               |     | DWG#                                   | DESCRIPTION                              |               |                          | QTY       |
|  | PROPRIETARY AND CONFIDENTIAL THE INFORMATION CONTAINED IN THIS DRAWING IS THE SOLE PROPERTY OF FLAMBEAU, INC. ANY REPRODUCTION IN PART OR AS A WHOLE WITHOUT THE WRITTEN PERMISSION OF FLAMBEAU, INC. IS PROHIBITED. |               | SHT | FLAMBEAU, INC.                         |                                          |               |                          |           |
|  |                                                                                                                                                                                                                      |               | 1   | SCALE: 1:6  MOLD NO: 326  DESCRIPTION: | BFI NO: NA<br>7 MAT'L: NA                | DRAWN<br>FPN: | BY: ANA DATE<br>071416AE | :10-24-14 |
|  | DIMENSIONS ARE IN INCHES. THE FOLLOWING TOLERANCES APPLY UNLESS OTHERWISE SPECIFIED ANGULAR: ±3° TWO PLACE x.xx ±.125"                                                                                               |               | OF  | 8 GALLON CARB/EPA FUEL TANK ASSEMBLY   |                                          |               |                          | ,         |
|  | THREE PLACE X.XXX<br>DIMENSIONS IN PA<br>ARE FOR REFERENCE                                                                                                                                                           | RENTHESIS ( ) |     | CUSTOMER: US                           | S PLASTICS                               |               | DWG NO: 07               | 1416      |